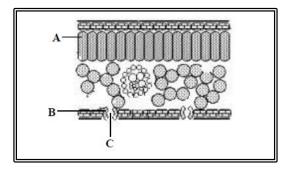

## **Structure and Life Processes**

1. Use the diagram given below to answer the questions that follow.

i. Name the environment where this plant would be found.

- (1 mark)
- ii. Explain **two** special features that this plant has that enable it to live well in this environment. (2 marks)
- 2. The diagram below shows a leaf cross-section. Use it to answer the questions that follow.

i. Identify the part labelled C.

(1 mark)

ii. Name the structure labelled **B**.

- (1 mark)
- iii. State the importance of having the structure **A** close to the upper surface of the leaf. (2 marks)